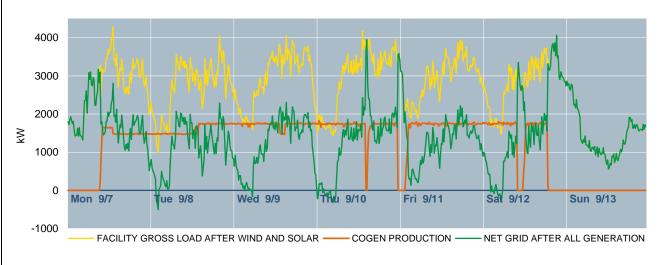

## V. KEY METRICS:

Cogen Production: % of Gross Load Served: Net Grid After All Generation: Net Exports: Cogen Run-hours:

#### 208,030 kWh 46.9% 235,105 kWh 1,190 kWh 126.25 run-hours

the day.

### VI. UNPLANNED OUTAGES:

 Thursday 9/10 Shutdown due to Cylinder 14 Exhaust temperature differential. 2:00PM - 2:15PM down time 0hrs 15min. Cylinder 3 Detonation shut down 11:15PM - 1:15AM Friday 9/11 Down time 2hrs 0min. Saturday 9/12 Cylinder 3 Detonation shut down 9:45AM - 11:00AM Down time 1hr 45min.
Genset programmed to run 1750kw in load follow.