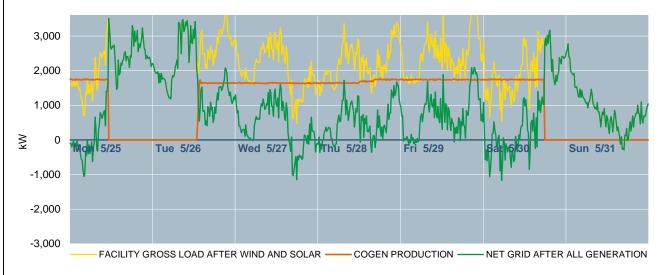

## V. KEY METRICS:

Cogen Production: % of Gross Load Served: Net Grid After All Generation: Net Exports: Cogen Run-hours: 189,756 kWh 55.6% 151,658 kWh 9,795 kWh 113.00 run-hours

## VI. UNPLANNED OUTAGES:

- 1. The genset was shut down on Monday at 11:16 A.M. due to a burst coolant hose. Downtime: 25 hours, 27 minutes.
- VII. OPERATING NOTES:
- 1. Genset programmed to run at 1,750 kW with load following.
- 2. Genset shutdown Friday at 5:45 PM for planned low operations on Sunday.