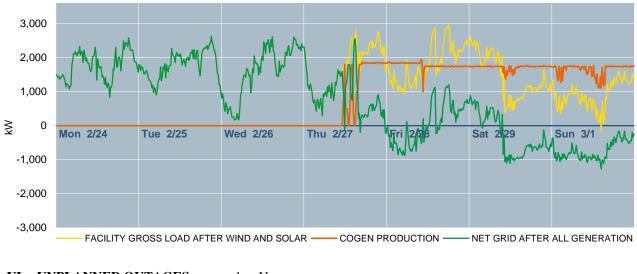

## CPI-OPS-7601-200224-AM1 TAYLOR COGEN GONZALES WEEKLY OPERATIONS REPORT 02/24/20 03/01/20

## V. KEY METRICS:

Cogen Production: % of Gross Load Served: Net Grid After All Generation: Net Exports: Cogen Run-hours: 140,021 kWh 53.4% 122,085 kWh 34,065 kWh 83.75 run-hours

## VI. UNPLANNED OUTAGES:

- VII. OPERATING NOTES:
- 1. None.
- 1. 4,000-hour maintenance and top-end overhaul were completed on Thursday. Downtime: 430 hours, 51 minutes.
- 2. Genset programed to run at 1750 kW with load following.