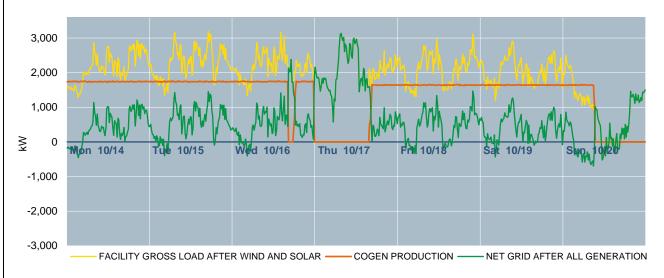

## V. KEY METRICS:

Cogen Production: % of Gross Load Served: Net Grid After All Generation: Net Exports: Cogen Run-hours: 228,466 kWh 69.3% 101,085 kWh 6,321 kWh 136.75 run-hours

#### VI. UNPLANNED OUTAGES:

- 1. A faulty sensor brought the genset offline on Wednesday at 4:27 P.M. Downtime: 1 hour, 29 minutes.
- 2. A faulty sensor brought the genset offline on Wednesday at 11:59 P.M. Replacement sensor was installed on Thursday. Downtime: 15 hours, 56 minutes.
- 3. Genset was shutdown on Sunday at 9:19 A.M. after a coolant leak was discovered. Replacement pump seals will arrive on Tuesday.

Genset programed to run at 1750 kW with load following.