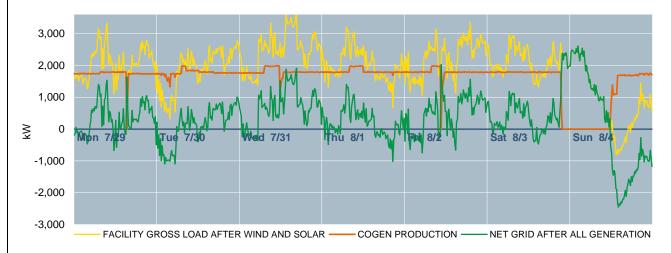

## V. KEY METRICS:

Cogen Production: % of Gross Load Served: Net Grid After All Generation: Net Exports: Cogen Run-hours: 270,492 kWh 82.4% 57,924 kWh 28,759 kWh 153.5 run-hours

## VII. OPERATING NOTES:

- 1. 4,000-hour engine service complete Sunday, required downtime was approximately 14 hours.
- 2. Cogen programed to run at 1800 kW with load following.