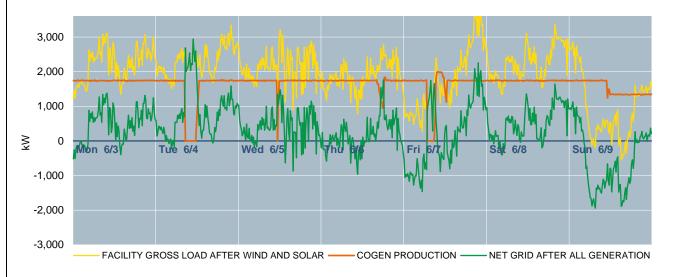

# V. KEY METRICS:

Cogen Production: % of Gross Load Served: Net Grid After All Generation: Net Exports: Cogen Run-hours: 274,472 kWh 84.8% 49,043 kWh 31,025 kWh 162.5 run-hours

### VII. OPERATING NOTES:

1. Cogen programed to run at 1850kW along with load follow logic.