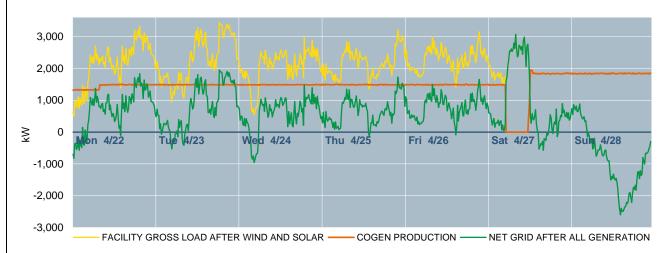

#### CPI-OPS-7601-190422-AM1 TAYLOR COGEN GONZALES WEEKLY OPERATIONS REPORT 4/22/19 4/28/19

## V. KEY METRICS:

Cogen Production: % of Gross Load Served: Net Grid After All Generation: Net Exports: Cogen Run-hours:

#### 250,114 kWh 87.0% 87,695 kWh 27,516 kWh 161.50 run-hours

### VI. UNPLANNED OUTAGES:

- Saturday 5:07 A.M. Brought engine down to troubleshoot heat issue. Technicians repaired pump and brought system back online. Downtime: 6 hours and 30 minutes.
- VII. OPERATING NOTES: