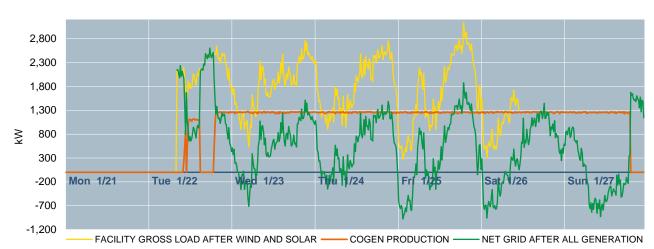

## V. KEY METRICS:

Cogen Production: % of Gross Load Served: Net Grid After All Generation: Net Exports: Cogen Run-hours:

### 155,098 kWh --.--% ---- kWh ---- kWh 125.75 run-hours

## VI. UNPLANNED OUTAGES:

- 1. Continuation from last Sunday due to a wiring harness. Downtime: 35 hours and 1 minute. Technician checked the system and brought system online.
- 2. Tuesday 2:52 p.m. due to wiring harness. Downtime: 3 hours and 57 minutes. Technician checked the system and brought system online.
- 3. Sunday 7:12 p.m. due to wiring harness. Downtime: 4 hours and 48 minutes. The engine was inspected on Monday morning and brought online.

## VII. OPERATING NOTES:

- 1. Cogen programed to run at 1300 kW along with load follow logic. The lower kW setting is related to the harness issues.
- 2. The revenue meter was lost last week and was reset when the system was brought back online on Tuesday.