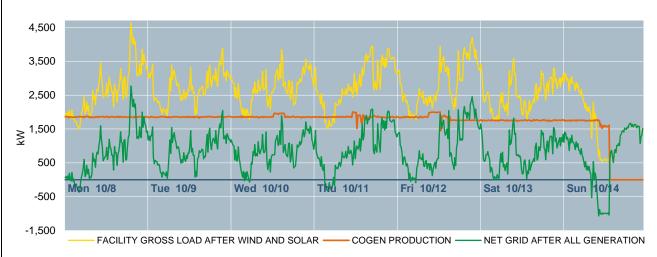

#### CPI-OPS-7601-181014-AM1 TAYLOR COGEN GONZALES WEEKLY OPERATIONS REPORT 10/08/18 10/14/18

## V. KEY METRICS:

Cogen Production: % of Gross Load Served: Net Grid After All Generation: Net Exports: Cogen Run-hours:

#### 287,126 kWh 66.9% 142,254 kWh 4,704 kWh 158.25 run-hours

## III. UNPLANNED OUTAGES:

- 1. Sunday at 1:20 p.m. due to grid instability. Downtime: 10 hours and 40 minutes. Taylor operations were running minimally at the time and it was determined to wait until Monday morning to bring the system back up.
- IV. OPERATING NOTES:
- Cogen programed to run at 1850 kW for the week, with load following.
   Temporary drop in kW production on Thursday and Friday due to ambient heat.