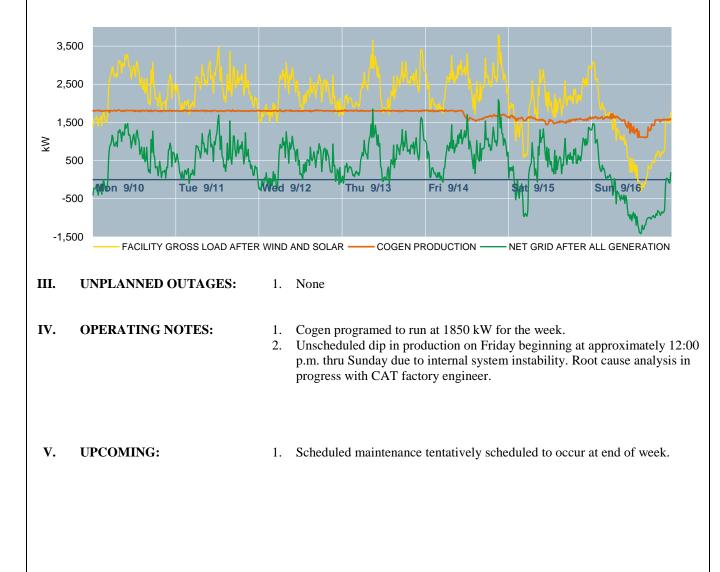

## V. KEY METRICS:

| Cogen Production:              | 285,842 kWh   |
|--------------------------------|---------------|
| % of Gross Load Served:        | 79.4%         |
| Net Grid After All Generation: | 74,132 kWh    |
| Net Exports:                   | 16,923 kWh    |
| Cogen Run-hours:               | 168 run-hours |