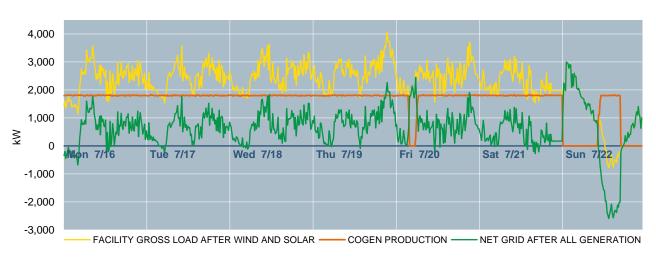

#### CPI-OPS-7601-180722-AM1 TAYLOR COGEN GONZALES WEEKLY OPERATIONS REPORT 7/16/18 7/22/18

## V. KEY METRICS:

Cogen Production: % of Gross Load Served: Net Grid After All Generation: Net Exports: Cogen Run-hours:

#### 267,024 kWh 71.3% 107,352 kWh 2,596 kWh 150 run-hours

#### III. UNPLANNED OUTAGES:

- 1. Saturday at 12:02 a.m. due to grid instability, technician inspected system and brought it system back online; downtime: 10 hours and 11 minutes. The cause seems to be an undercurrent from the grid.
- Saturday at 4:58 p.m. due to grid instability, technician inspected system and attempted to bring the system back online, instability continued for several hours; downtime: 7 hours and 2 minutes. System brought back up Monday morning, please see next weeks report for additional information.